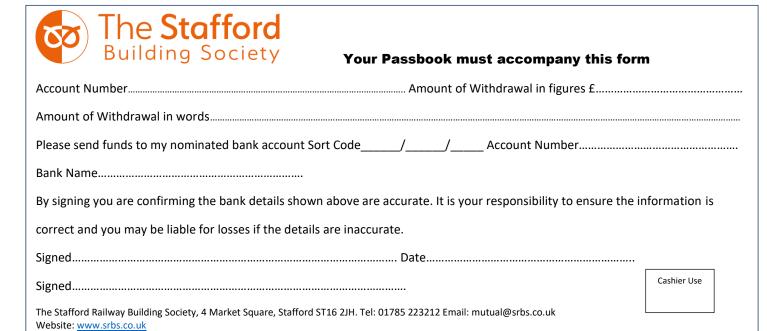

## Your Passbook must accompany this form

| Account NumberAm                                                                                                                                       | Amount of Withdrawal in figures £ |
|--------------------------------------------------------------------------------------------------------------------------------------------------------|-----------------------------------|
| Amount of Withdrawal in words                                                                                                                          |                                   |
| Please send funds to my nominated bank account Sort Code/                                                                                              | / Account Number                  |
| Bank Name                                                                                                                                              |                                   |
| By signing you are confirming the bank details shown above are accurate. It is your responsibility to ensure the information is                        |                                   |
| correct and you may be liable for losses if the details are inaccurate.                                                                                |                                   |
| Signed                                                                                                                                                 | ite                               |
| Signed                                                                                                                                                 |                                   |
| The Stafford Railway Building Society, 4 Market Square, Stafford ST16 2JH. Tel: 01785 223 Website: <a href="https://www.srbs.co.uk">www.srbs.co.uk</a> | Cashier Use Cashier Use           |
|                                                                                                                                                        |                                   |