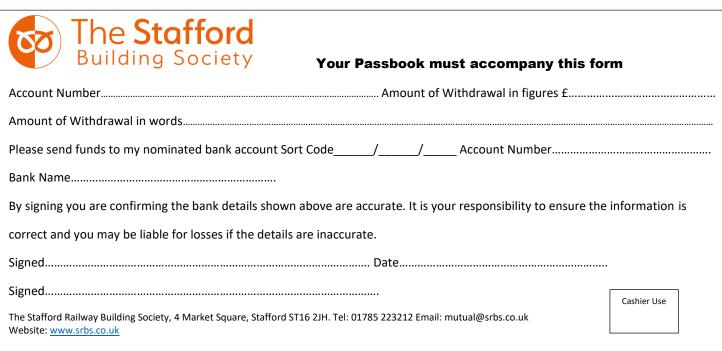

## Your Passbook must accompany this form

| Account NumberAm                                                                                                                                       | Amount of Withdrawal in figures £ |
|--------------------------------------------------------------------------------------------------------------------------------------------------------|-----------------------------------|
| Amount of Withdrawal in words                                                                                                                          |                                   |
| Please send funds to my nominated bank account Sort Code/                                                                                              | / Account Number                  |
| Bank Name                                                                                                                                              |                                   |
| By signing you are confirming the bank details shown above are accurate. It is your responsibility to ensure the information is                        |                                   |
| correct and you may be liable for losses if the details are inaccurate.                                                                                |                                   |
| Signed                                                                                                                                                 | ite                               |
| Signed                                                                                                                                                 |                                   |
| The Stafford Railway Building Society, 4 Market Square, Stafford ST16 2JH. Tel: 01785 223 Website: <a href="https://www.srbs.co.uk">www.srbs.co.uk</a> | Cashier Use Cashier Use           |
|                                                                                                                                                        |                                   |